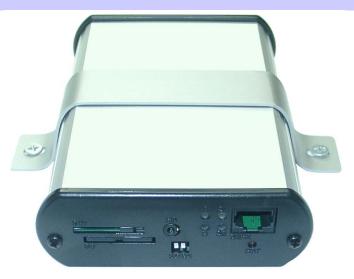

## For the MX2i Series

This accessory for the RTCU MX2i series makes it easy to install it into a permanent and secure position, with only two screws.

The bracket makes sure that all of the connectors / slots on the unit are accessible without removing the bracket.

The aluminum bracket is made to fit around the MX2i profile, with only two screws the RTCU MX2i unit can be installed in any position/ location and the connectors/ SD-CARD slot and SIM slot is still accessible without use of any tools.

Anti-slide strip attached to underside of the bracket prevents that the unit slides out of the bracket when installed i rough and vibrating environments such as vehicles.