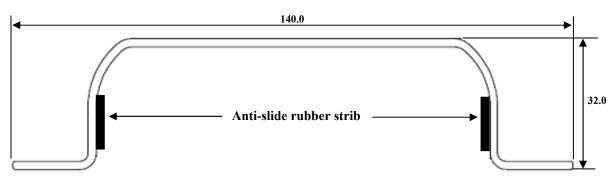

Anti-slide strip attached to underside of the bracket prevents that the unit slides out of the bracket when installed i rough and vibrating environments such as vehicles.

## **Summary:**

- Installation only requires two screws.
- ❖ Aluminum profile, thickness 1,5mm.
- ❖ Anti-slide, rubber strip, heat resistant.

## Mechanical Drawing

Web: www.logicio.com Email: info@logicio.com

Version UK 2.00 Page 1/1