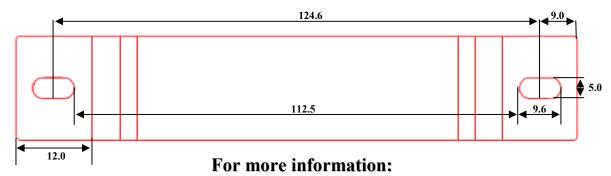

The aluminum bracket is made to fit around the MX2i profile, with only two screws the RTCU MX2i unit can be installed in any position/ location and the connectors/ SD-CARD slot and SIM slot is still accessible without use of any tools.

## **Summary:**

- Installation only requires two screws.
- ❖ Aluminum profile, thickness 1,5mm.
- ❖ Anti-slide, rubber strip, heat resistant.

## Mechanical Drawing

Web: www.logicio.com Email: info@logicio.com

Version UK 2.00 Page 1/1