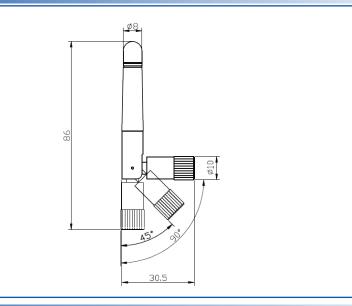

---|---------|-------|
|       | ABRA  | CON IS  |       |
|       | ISO90 | 01-2015 |       |
|       | CERT  | IFIED   |       |

## APAMS-121

#### RoHS/RoHS II compliant Lead in copper alloy exemption (6c); and Lead in glass exemption (7c-I)

86.0 x Ø10.0mm

### **MSL level: Not Applicable**

### **RADIATION PATTERN**





1501 Hidden Creek Lane Spicewood TX 78751 Phone: 949-546-8000 | Fax: 949-546-8001 For terms and conditions of sales visit: www.abracon.com

| REVIS | SED:  | 12/18   | /2019 |
|-------|-------|---------|-------|
|       | ABRA  | CON IS  |       |
|       | ISO90 | 01-2015 |       |
|       | CERT  | IFIED   |       |

# APAMS-121

RoHS/RoHS II compliant Lead in copper alloy exemption (6c); and Lead in glass exemption (7c-I) 86.0 x Ø10.0mm

### **OUTLINE DRAWING:**



Unit: mm

## **PACKAGING:**

| Package Type | Quantity           |