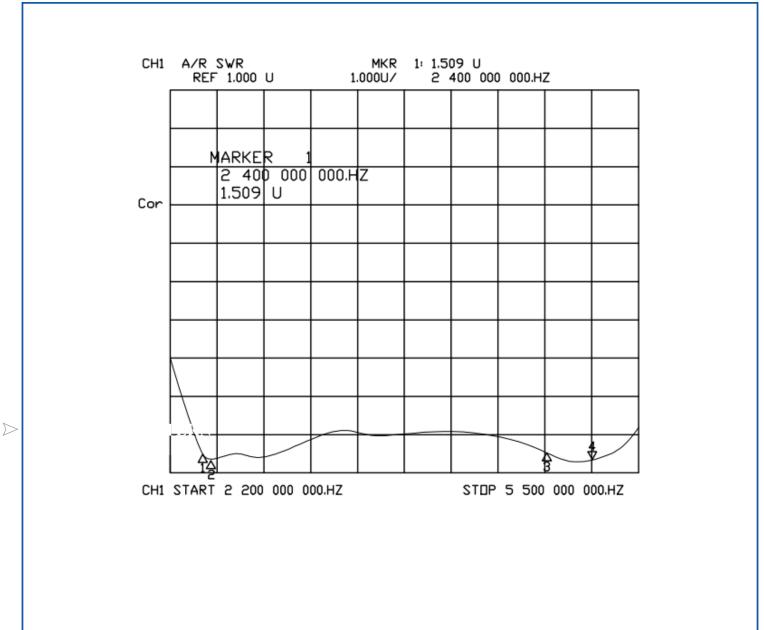

## **ELECTRICAL SPECIFICATIONS:**

|                         | Specification        |     |     |       |      |
|-------------------------|----------------------|-----|-----|-------|------|
| Parameter               | Min                  | Тур | Max | Units | Note |
| Energy and Denge        | 2.4                  |     | 2.5 | CII-  |      |
| Frequency Range         | 5.0                  |     | 6.0 | GHz   |      |
| VSWR                    |                      |     | 2.5 |       |      |
| Polarization            | Vertical             |     |     |       |      |
| Impedance               |                      | 50  |     | Ω     |      |
| Gain                    |                      |     | 2.5 | dBi   |      |
| Azimuth                 | Omni-directional     |     |     |       |      |
| Power Handling Capacity | 50                   |     | W   |       |      |
| Lighting Protection     | Direct Current earth |     |     |       |      |