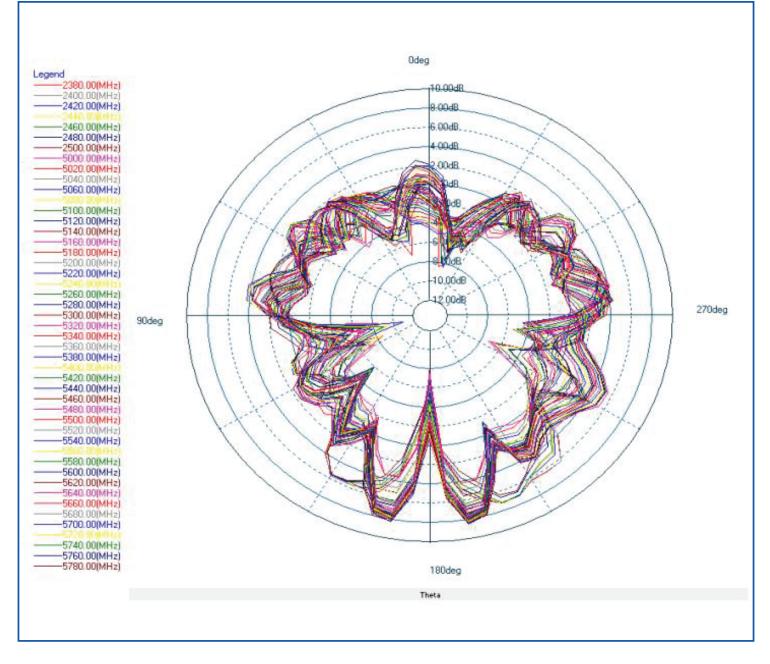

### **RADIATION PATTERN**

1501 Hidden Creek Lane Spicewood TX 78751 Phone: 949-546-8000 | Fax: 949-546-8001 For terms and conditions of sales visit: www.abracon.com

| REVIS | SED:  | 12/18   | /2019 |
|-------|-------|---------|-------|
|       | ABRA  | CON IS  |       |
|       | ISO90 | 01-2015 |       |
|       | CERT  | IFIED   |       |