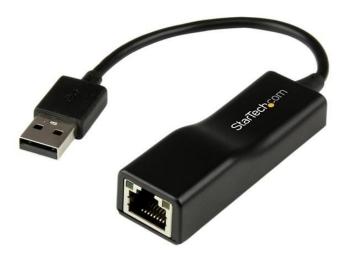

# **RTCU USB Ethernet Adapter Specifications**

This compact USB network adapter offers a dongle design with a built-in cable to avoid cramped connections, making it a perfect solution for adding a second Ethernet connection to the RTCU device. The USB network adapter has been designed for the most demanding industrial applications requiring dual LAN capability.

#### General data:

- USB powered.
- ◆ 10 / 100 Mbps.
- Standard RJ45 connection to the network.
- LED indicators for link and activity.
- Full Duplex support up to 200 Mbps.
- Support for auto MDIX.
- Cable length: 150 mm.
- Operating temperature: 10~40 °C.